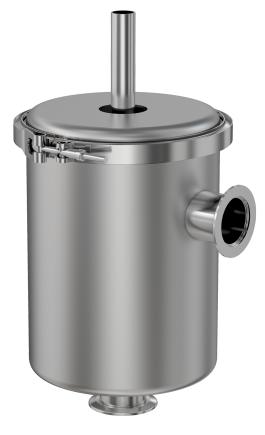

# **Angle LN2 trap**

NW-25 angle single-tube liquid nitrogen trap, 4" body

Part number: FTNA-4-1002-NWB

### NW-25 angle single-tube liquid nitrogen trap, 4" body

- Wide range of trap styles and techniques
- Choose a trap for particles, moisture, condensable chemicals or any combination thereof
- Call us at 800-842-4166 to learn more about foreline contamination management

#### FTNA-4-1002-NWB

| Parameters                | Specifications                     |
|---------------------------|------------------------------------|
| Trap Type                 | Liquid Nitrogen Trap               |
| Fill and Vent Tubes       | Single Fill / Single Vent          |
| LN <sub>2</sub> Fill/Vent | 1" OD Tube                         |
| Port Orientation          | Right Angle                        |
| Flange Size / Type        | DN 25 ISO-KF                       |
| Trap Body Size            | 4" OD                              |
| Body Material             | 304 Stainless                      |
| Vacuum Range              | 1 · 10 <sup>-8</sup> mbar to 1 bar |
| Temperature Range         | -20 °C to 180 °C                   |
| Weight                    | 5.5 lbs                            |