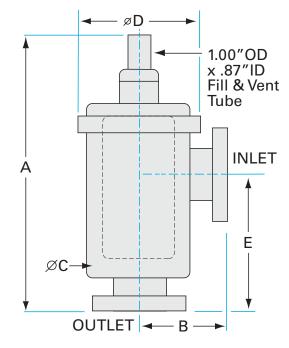

Similar Image

www.n-c.com

| Dimensions<br>(in inches) |       |
|---------------------------|-------|
| Dim A                     | 13.2" |
| Dim B                     | 3.65" |
| Dim C                     | 4"    |
| Dim D                     | 4.80" |
| Dim E                     | 7.06" |

#### FTNA-4-1002-NWB

| Parameters                | Specifications                     |
|---------------------------|------------------------------------|
| Trap Type                 | Liquid Nitrogen Trap               |
| Fill and Vent Tubes       | Single Fill / Single Vent          |
| LN <sub>2</sub> Fill/Vent | 1" OD Tube                         |
| Port Orientation          | Right Angle                        |
| Flange Size / Type        | DN 25 ISO-KF                       |
| Trap Body Size            | 4" OD                              |
| Body Material             | 304 Stainless                      |
| Vacuum Range              | 1 · 10 <sup>-8</sup> mbar to 1 bar |
| Temperature Range         | -20 °C to 180 °C                   |
| Weight                    | 5.5 lbs                            |